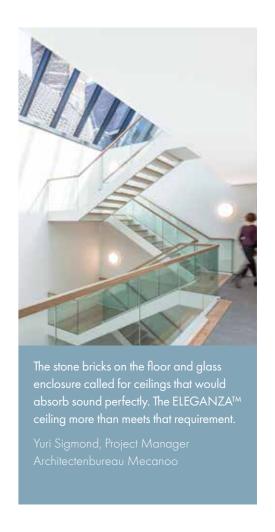

AS PART OF AN €18M RENOVATION OF
THE DELFT WATER BOARD'S HEAD OFFICE,
ARCHITECTENBUREAU MECANOO DESIGNED
A CONTEMPORARY SOLUTION: A BRIGHT, OPEN
AND BUSTLING SPACE WHICH OFFERED MORE TO
EMPLOYEES AND VISITORS ALIKE.

The challenge of creating this space, however, was sound absorption. Faced with higher occupancy levels post-renovation, how could the team give people a better auditory as well as physical space? ELEGANZA™ presented the ideal solution: a seamless, bright white ceiling that reflected the team's focus on light, open spaces, alongside class-leading sound absorption to help the water board's employees and guests hear and be heard amid the buzz of the crowd.

ELEGANZA<sup>TM</sup> was used throughout the development, from walkways, corridors and stairs to entrance hall, restaurant and meeting spaces. The system also helped reconcile old and new parts of the building, making renovation quicker and simpler, while giving the building a clean, contemporary look that's easy to maintain – the perfect blend of aesthetics and functionality.