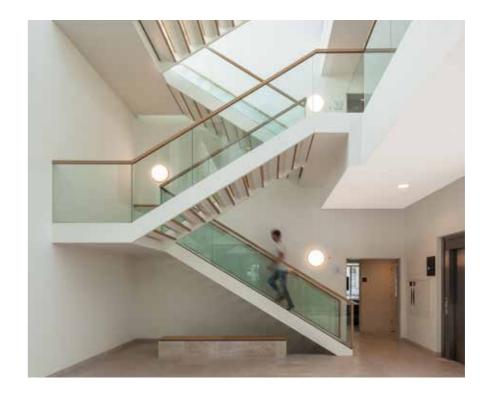

AS PART OF AN €18M RENOVATION OF
THE DELFT WATER BOARD'S HEAD OFFICE,
ARCHITECTENBUREAU MECANOO DESIGNED
A CONTEMPORARY SOLUTION: A BRIGHT, OPEN
AND BUSTLING SPACE WHICH OFFERED MORE TO
EMPLOYEES AND VISITORS ALIKE.

The challenge of creating this space, however, was sound absorption. Faced with higher occupancy levels post-renovation, how could the team give people a better auditory as well as physical space? ELEGANZA™ presented the ideal solution: a seamless, bright white ceiling that reflected the team's focus on light, open spaces, alongside class-leading sound absorption to help the water board's employees and guests hear and be heard amid the buzz of the crowd.

ELEGANZA<sup>TM</sup> was used throughout the development, from walkways, corridors and stairs to entrance hall, restaurant and meeting spaces. The system also helped reconcile old and new parts of the building, making renovation quicker and simpler, while giving the building a clean, contemporary look that's easy to maintain – the perfect blend of aesthetics and functionality.