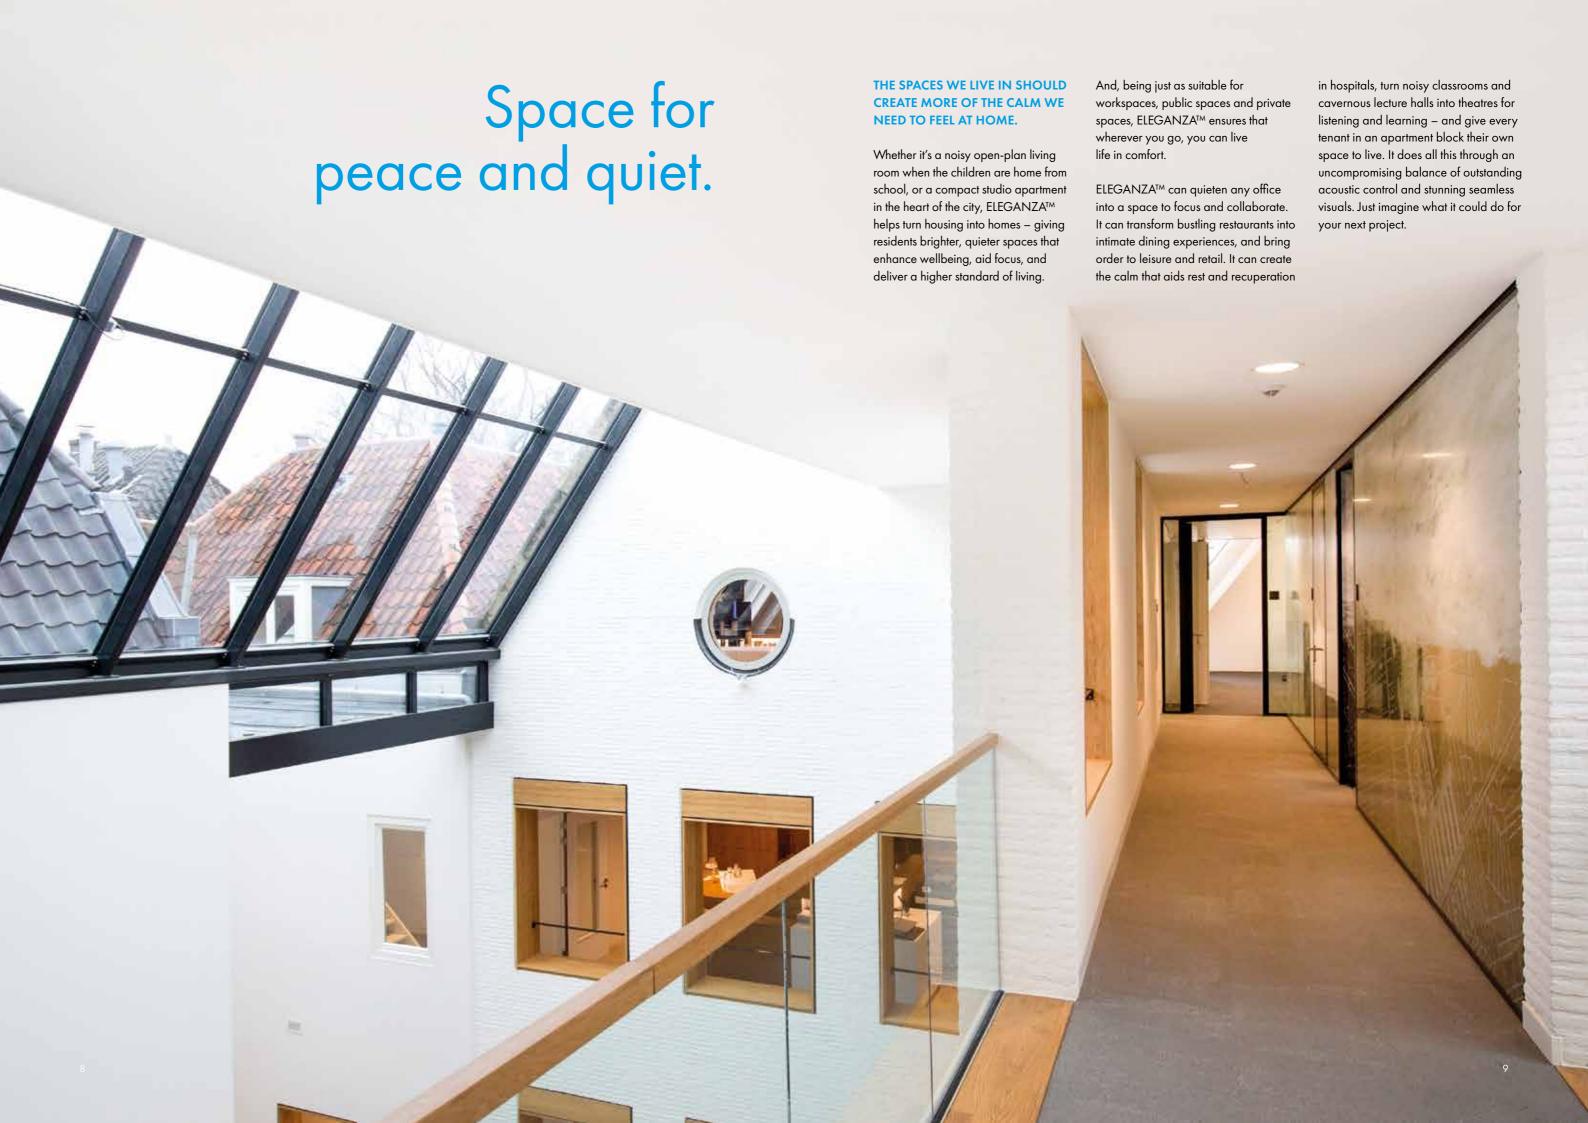

## Design for the senses.

CREATING FUTURE-FOCUSED, ECO-FRIENDLY BUILDINGS DOESN'T JUST MEAN DESIGNING FOR HOW PEOPLE WILL USE A SPACE. IT MEANS DESIGNING FOR HOW THEY'LL FEEL USING THAT SPACE. SUSTAINABILITY AND WELLBEING GO HAND IN HAND – WHICH MEANS YOUR APPROACH AND THE SYSTEMS YOU USE NEED TO HELP YOU DESIGN FOR THE SENSES. OPEN UP WELCOMING SPACES, MINIMISE UNWELCOME NOISE.

That's why we created ELEGANZA<sup>TM</sup>: a ceiling system featuring seamless, monolithic looks to please the eye and outstanding sound absorption to cater for the ear. It's the perfect balance of sight and sound, beauty and performance – a surface that quietly enhances the spaces around people, improving their physical experience of them.

ELEGANZA<sup>TM</sup> puts sensory design at the core of your constructions.

And as a complete system that's quicker, easier, more flexible and more cost-effective to install, it's also designed for another sense: common sense. So, everyone across the whole project team can feel better about the spaces you create.