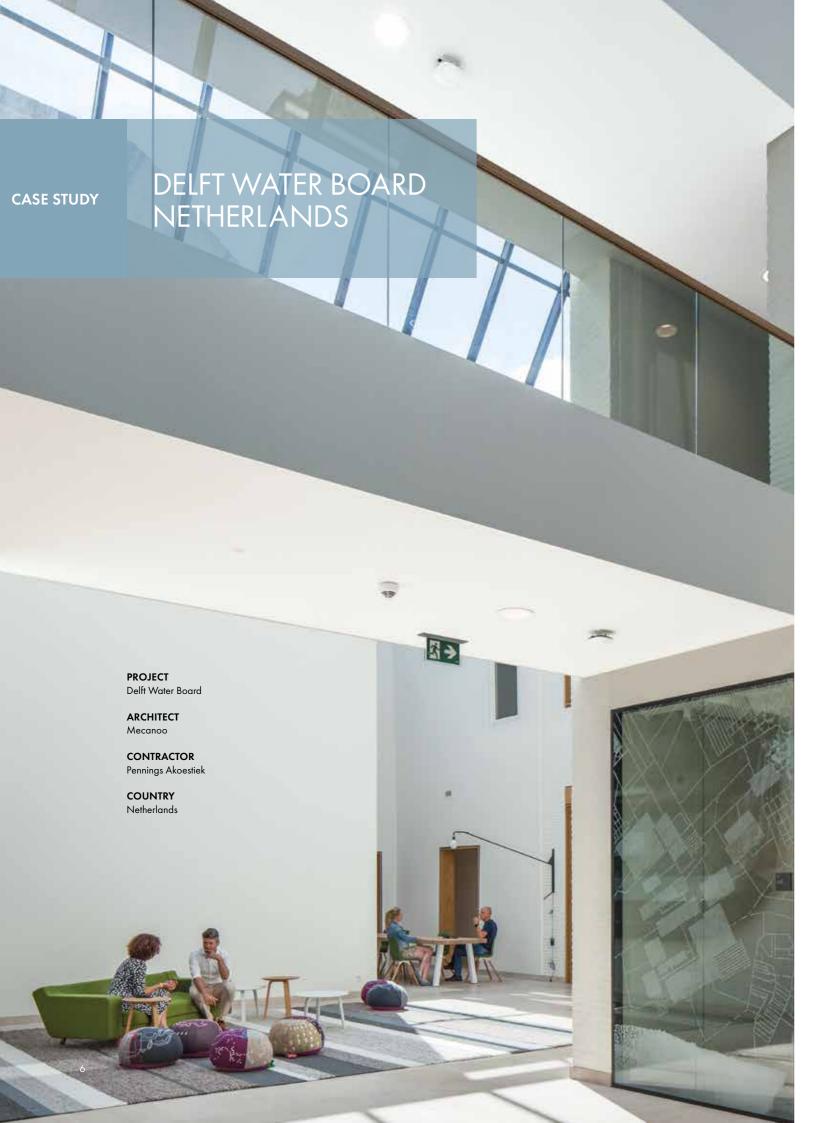

AS PART OF AN €18M RENOVATION OF
THE DELFT WATER BOARD'S HEAD OFFICE,
ARCHITECTENBUREAU MECANOO DESIGNED
A CONTEMPORARY SOLUTION: A BRIGHT, OPEN
AND BUSTLING SPACE WHICH OFFERED MORE TO
EMPLOYEES AND VISITORS ALIKE.

The challenge of creating this space, however, was sound absorption. Faced with higher occupancy levels post-renovation, how could the team give people a better auditory as well as physical space? ELEGANZA™ presented the ideal solution: a seamless, bright white ceiling that reflected the team's focus on light, open spaces, alongside class-leading sound absorption to help the water board's employees and guests hear and be heard amid the buzz of the crowd.

ELEGANZA<sup>TM</sup> was used throughout the development, from walkways, corridors and stairs to entrance hall, restaurant and meeting spaces. The system also helped reconcile old and new parts of the building, making renovation quicker and simpler, while giving the building a clean, contemporary look that's easy to maintain – the perfect blend of aesthetics and functionality.