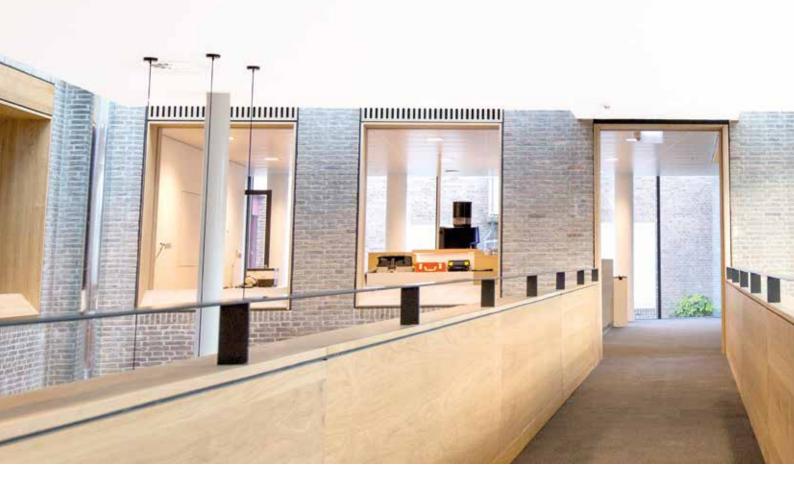

AS PART OF AN €18M RENOVATION OF
THE DELFT WATER BOARD'S HEAD OFFICE,
ARCHITECTENBUREAU MECANOO DESIGNED
A CONTEMPORARY SOLUTION: A BRIGHT, OPEN
AND BUSTLING SPACE WHICH OFFERED MORE TO
EMPLOYEES AND VISITORS ALIKE.

The challenge of creating this space, however, was sound absorption. Faced with higher occupancy levels post-renovation, how could the team give people a better auditory as well as physical space? ELEGANZA™ presented the ideal solution: a seamless, bright white ceiling that reflected the team's focus on light, open spaces, alongside class-leading sound absorption to help the water board's employees and guests hear and be heard amid the buzz of the crowd.

ELEGANZA<sup>TM</sup> was used throughout the development, from walkways, corridors and stairs to entrance hall, restaurant and meeting spaces. The system also helped reconcile old and new parts of the building, making renovation quicker and simpler, while giving the building a clean, contemporary look that's easy to maintain – the perfect blend of aesthetics and functionality.