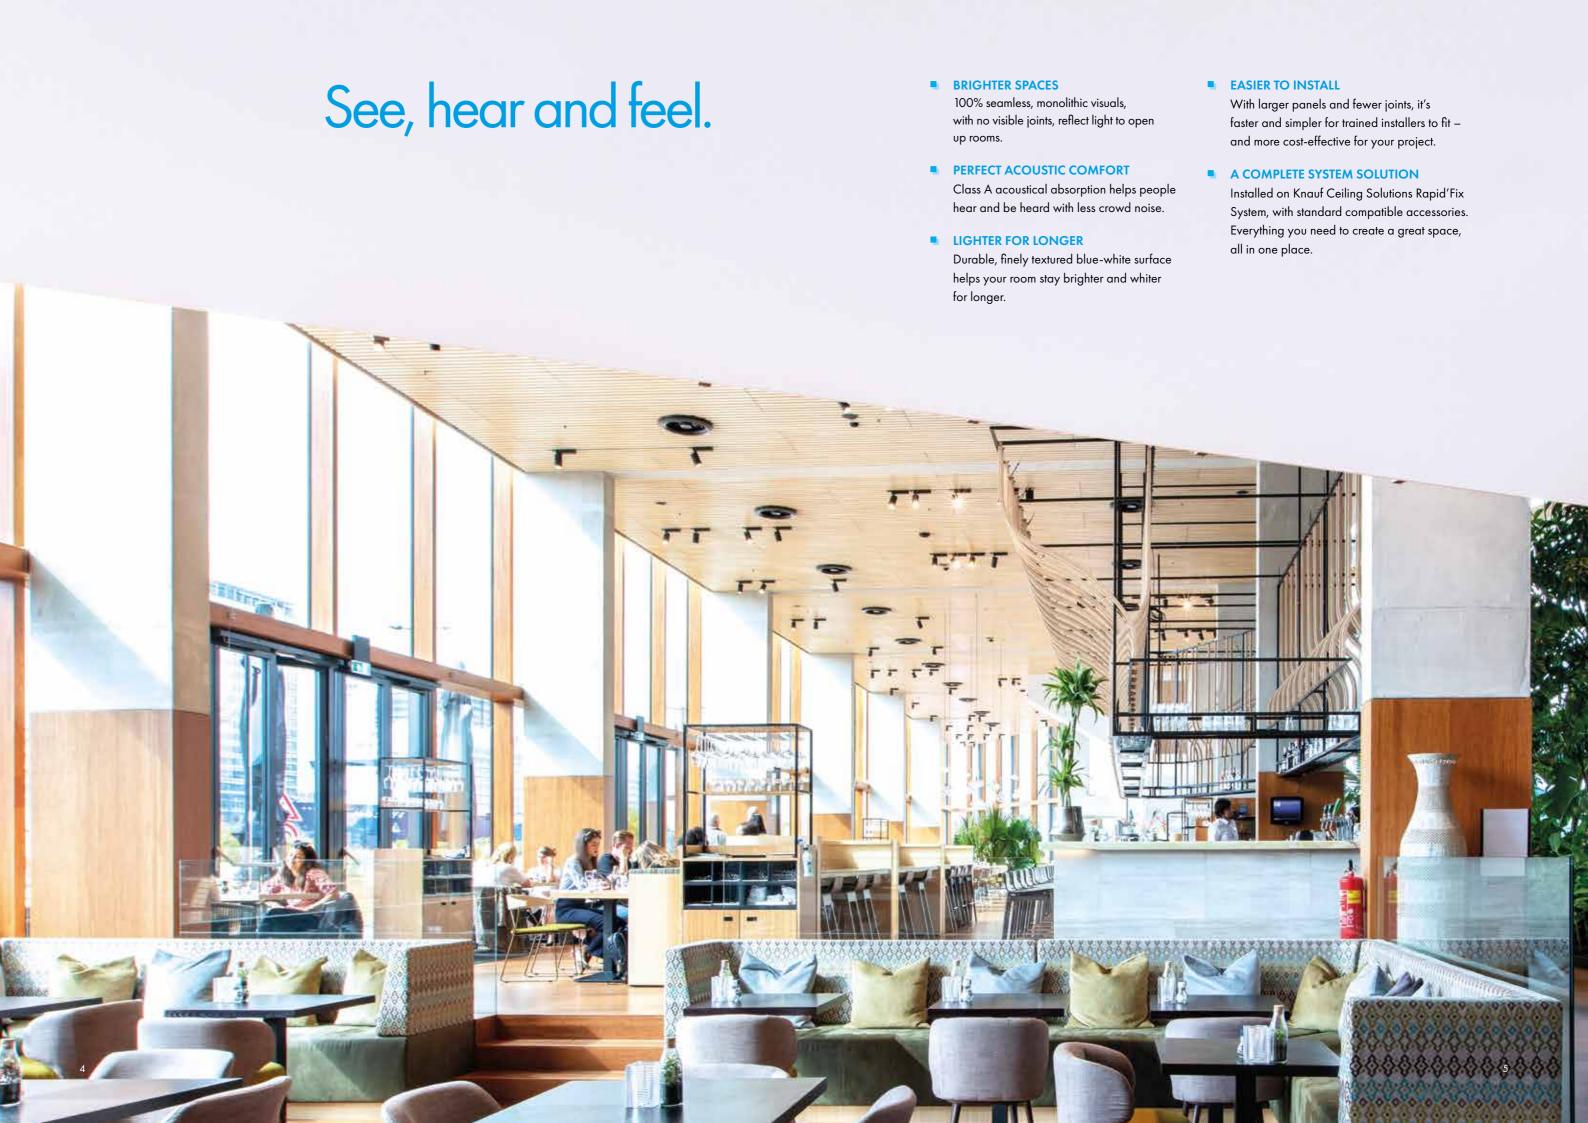

## Design for the senses.

CREATING FUTURE-FOCUSED, ECO-FRIENDLY BUILDINGS DOESN'T JUST MEAN DESIGNING FOR HOW PEOPLE WILL USE A SPACE. IT MEANS DESIGNING FOR HOW THEY'LL FEEL USING THAT SPACE. SUSTAINABILITY AND WELLBEING GO HAND IN HAND – WHICH MEANS YOUR APPROACH AND THE SYSTEMS YOU USE NEED TO HELP YOU DESIGN FOR THE SENSES. OPEN UP WELCOMING SPACES, MINIMISE UNWELCOME NOISE.

That's why we created ELEGANZA<sup>TM</sup>: a ceiling system featuring seamless, monolithic looks to please the eye and outstanding sound absorption to cater for the ear. It's the perfect balance of sight and sound, beauty and performance – a surface that quietly enhances the spaces around people, improving their physical experience of them.

ELEGANZA<sup>TM</sup> puts sensory design at the core of your constructions.

And as a complete system that's quicker, easier, more flexible and more cost-effective to install, it's also designed for another sense: common sense. So, everyone across the whole project team can feel better about the spaces you create.